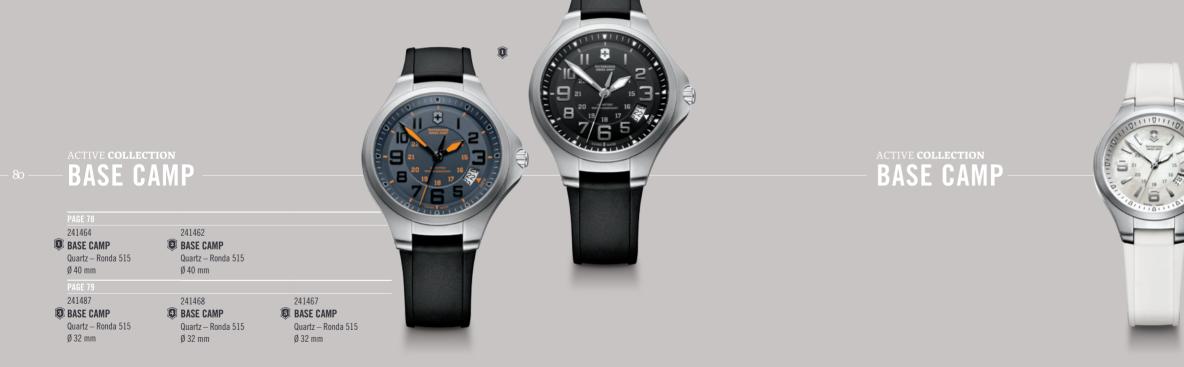

# BASE CAMP

Graphics of the dials of the Base Camp watch ensure ease of and efficiency for a relaxed elegance and urban feel. The lar, window allows immediate calendar visibility.

PAGE 7

241466 BASE CAMP CHRONOGRAPH Quartz chronograph – ETA G10.211 Ø 40 mm

PAGE 7

241465

BASE CAMP CHRONOGRAPH Quartz chronograph – ETA G10.211 Ø 40 mm

|                                      |                         | MOV                       | EMEN          | IT                    | 0               | CRYST                           | ALS                              | w                 | ATER | RES | ISTAI               | NCE                   |       |          | CAS | ES       |           |         |    |                                  |                    | D                            | IAL 8                         | CAS                          | ES F              | EATU                  | RES                  |                      |                  |                    |      |                 |                |                    |                  | FUNC            | TION       | IS        |             |         |       |            |                       |   |                                                  | BRAG                            | CELE                 | TS, S           | TRAP         | S & C          | LASP              | S               |                 |
|--------------------------------------|-------------------------|---------------------------|---------------|-----------------------|-----------------|---------------------------------|----------------------------------|-------------------|------|-----|---------------------|-----------------------|-------|----------|-----|----------|-----------|---------|----|----------------------------------|--------------------|------------------------------|-------------------------------|------------------------------|-------------------|-----------------------|----------------------|----------------------|------------------|--------------------|------|-----------------|----------------|--------------------|------------------|-----------------|------------|-----------|-------------|---------|-------|------------|-----------------------|---|--------------------------------------------------|---------------------------------|----------------------|-----------------|--------------|----------------|-------------------|-----------------|-----------------|
|                                      |                         |                           |               |                       |                 |                                 |                                  | I                 |      |     |                     |                       |       |          |     |          |           |         | II |                                  |                    |                              |                               |                              |                   |                       |                      |                      |                  |                    |      |                 |                |                    |                  |                 |            |           |             |         |       |            |                       | П |                                                  |                                 |                      |                 |              |                |                   |                 |                 |
| SKU<br>  Page number                 | Mechanical self-winding | Mechanical manual winding | Analog quartz | Analog digital quartz | Mineral crystal | Anti-reflection mineral crystal | Anti-reflection sapohire crystal | 3 ATM/30 M/100 ET |      |     | 10 ATM/100 M/330 FT | 50 ATM/500 M/1,650 FT | Steel | Aluminum | PVD | Gold PVD | Sunthatio | Diamond |    | Luminescent hands and/or markers | Dial back lighting | Genuine mother-of-pearl dial | Unidirectional rotating bezel | Bidirectional rotating bezel | Screw-in caseback | Pacaback with coronic | Caseback With Surews | See-through caseback | Screw-down crown | Screw-down pushers | Date | Date magnificer | David the work | Perpetual calendar | Second time zone | Countdown timer | Tachymeter | Telemeter | Power Gauge | Compass | Alarm | Flashlight | Fnd-of-life indicator |   | Leather Strap<br>Biological formed footbor afree | biological taimed leatner strap | Genuine rubber strap | Synthetic strap | Fabric strap | Steel bracelet | Titanium bracelet | Deployant clasp | Diver extension |
| 241505132415081424157514             |                         |                           |               |                       |                 |                                 |                                  |                   |      |     |                     |                       |       |          |     |          |           |         |    |                                  |                    |                              |                               |                              |                   |                       |                      |                      |                  |                    |      |                 |                |                    |                  |                 |            |           |             |         |       |            |                       |   |                                                  |                                 |                      |                 |              |                |                   |                 |                 |
| 241575 14                            |                         |                           |               |                       |                 |                                 |                                  |                   |      |     |                     |                       |       |          |     |          |           |         |    |                                  |                    |                              |                               |                              |                   |                       |                      |                      |                  |                    |      |                 |                |                    |                  |                 |            |           |             |         |       |            |                       |   |                                                  |                                 |                      |                 |              |                |                   |                 |                 |
| 241447 15                            |                         |                           |               |                       |                 |                                 |                                  |                   |      |     |                     |                       |       |          |     |          |           |         |    |                                  |                    |                              |                               |                              |                   |                       |                      |                      |                  |                    |      |                 |                |                    |                  |                 |            |           |             |         |       |            |                       |   |                                                  |                                 |                      |                 |              |                |                   |                 |                 |
| 241378 15                            |                         |                           |               |                       |                 |                                 |                                  |                   |      |     |                     |                       |       |          |     |          |           |         |    |                                  |                    |                              |                               |                              |                   |                       |                      |                      |                  |                    |      |                 |                |                    |                  |                 |            |           |             |         |       |            |                       |   |                                                  |                                 |                      |                 |              |                |                   |                 |                 |
| <b>241446</b> 16                     |                         |                           |               |                       |                 |                                 |                                  |                   |      |     |                     |                       |       |          |     |          |           |         |    |                                  |                    |                              |                               |                              |                   |                       |                      |                      |                  |                    |      |                 |                |                    |                  |                 |            |           |             |         |       |            |                       |   |                                                  |                                 |                      |                 |              |                |                   |                 |                 |
| 241528 19                            |                         |                           |               |                       |                 |                                 |                                  |                   |      |     |                     |                       |       |          |     |          |           |         |    |                                  |                    |                              |                               |                              |                   |                       |                      |                      |                  |                    |      |                 |                |                    |                  |                 |            |           |             |         |       |            |                       |   |                                                  |                                 |                      |                 |              |                |                   |                 |                 |
| <b>241572</b> 20<br><b>241527</b> 20 |                         |                           |               |                       |                 |                                 |                                  |                   |      |     |                     |                       |       |          |     |          |           |         |    |                                  |                    |                              |                               |                              |                   |                       |                      |                      |                  |                    |      |                 |                |                    |                  |                 |            |           |             |         |       |            |                       |   |                                                  |                                 |                      |                 |              |                |                   |                 |                 |
| <b>241574</b> 21                     |                         |                           |               |                       |                 |                                 |                                  |                   |      |     |                     |                       |       |          |     |          |           |         |    |                                  |                    |                              |                               |                              |                   |                       |                      |                      |                  |                    |      |                 |                |                    |                  |                 |            |           |             |         |       |            |                       |   |                                                  |                                 |                      |                 |              |                |                   |                 |                 |
| <b>241561</b> 23                     |                         |                           |               |                       |                 |                                 |                                  |                   |      |     |                     |                       |       |          |     |          |           |         |    |                                  |                    |                              |                               |                              |                   |                       |                      |                      |                  |                    |      |                 |                |                    |                  |                 |            |           |             |         |       |            |                       |   |                                                  |                                 |                      |                 |              |                |                   |                 |                 |
| <b>241562</b> 23                     |                         |                           |               |                       |                 |                                 |                                  |                   |      |     |                     |                       |       |          |     |          |           |         |    |                                  |                    |                              |                               |                              |                   |                       |                      |                      |                  |                    |      |                 |                |                    |                  |                 |            |           |             |         |       |            |                       |   |                                                  |                                 |                      |                 |              |                |                   |                 |                 |
| <b>241555</b> 25                     |                         |                           |               |                       |                 |                                 |                                  |                   |      |     |                     |                       |       |          |     |          |           |         |    |                                  |                    |                              |                               |                              |                   |                       |                      |                      |                  |                    |      |                 |                |                    |                  |                 |            |           |             |         |       |            |                       |   |                                                  |                                 |                      |                 |              |                |                   |                 |                 |
| <b>241557</b> 25                     |                         |                           |               |                       |                 |                                 |                                  |                   |      |     |                     |                       |       |          |     |          |           |         |    |                                  |                    |                              |                               |                              |                   |                       |                      |                      |                  |                    |      |                 |                |                    |                  |                 |            |           |             |         |       |            |                       |   |                                                  |                                 |                      |                 |              |                |                   |                 |                 |
| <b>241558</b> 25                     |                         |                           |               |                       |                 |                                 |                                  |                   |      |     |                     |                       |       |          |     |          |           |         |    |                                  |                    |                              |                               |                              |                   |                       |                      |                      |                  |                    |      |                 |                |                    |                  |                 |            |           |             |         |       |            |                       |   |                                                  |                                 |                      |                 |              |                |                   |                 |                 |
| <b>241556</b> 25                     |                         |                           |               |                       |                 |                                 |                                  |                   |      |     |                     |                       |       |          |     |          |           |         |    |                                  |                    |                              |                               |                              |                   |                       |                      |                      |                  |                    |      |                 |                |                    |                  |                 |            |           |             |         |       |            |                       |   |                                                  |                                 |                      |                 |              |                |                   |                 |                 |
| <b>241560</b> 26                     |                         |                           |               |                       |                 |                                 |                                  |                   |      |     |                     |                       |       |          |     |          |           |         |    |                                  |                    |                              |                               |                              |                   |                       |                      |                      |                  |                    |      |                 |                |                    |                  |                 |            |           |             |         |       |            |                       |   |                                                  |                                 |                      |                 |              |                |                   |                 |                 |
| <b>241559</b> 26                     |                         |                           |               |                       |                 |                                 |                                  |                   |      |     |                     |                       |       |          |     |          |           |         |    |                                  |                    |                              |                               |                              |                   |                       |                      |                      |                  |                    |      |                 |                |                    |                  |                 |            |           |             |         |       |            |                       |   |                                                  |                                 |                      |                 |              |                |                   |                 |                 |
| <b>241421</b> 27<br><b>241424</b> 27 |                         |                           |               |                       |                 |                                 |                                  |                   |      |     |                     |                       |       |          |     |          |           |         |    |                                  |                    |                              |                               |                              |                   |                       |                      |                      |                  |                    |      |                 |                |                    |                  |                 |            |           |             |         |       |            |                       |   |                                                  |                                 |                      |                 |              |                |                   |                 | M               |
|                                      |                         |                           |               |                       |                 |                                 |                                  |                   |      |     |                     |                       |       |          |     |          |           |         |    |                                  |                    |                              |                               |                              |                   |                       |                      |                      |                  |                    |      |                 |                |                    |                  |                 |            |           |             |         |       |            |                       |   |                                                  |                                 |                      |                 |              |                |                   |                 | X               |
| <b>241563</b> 30<br><b>241567</b> 31 |                         |                           |               |                       |                 |                                 |                                  |                   |      |     |                     |                       |       |          |     |          |           |         |    |                                  |                    |                              |                               |                              |                   |                       |                      |                      |                  |                    |      |                 |                |                    |                  |                 |            |           |             |         |       |            |                       |   |                                                  |                                 |                      |                 |              |                |                   |                 |                 |
| <b>241567</b> 31<br><b>241565</b> 32 |                         |                           |               |                       |                 |                                 |                                  |                   |      |     |                     |                       |       |          |     |          |           |         |    |                                  |                    |                              |                               |                              |                   |                       |                      |                      |                  |                    |      |                 |                |                    |                  |                 |            |           |             |         |       |            |                       |   |                                                  |                                 |                      |                 |              |                |                   |                 |                 |
| <b>241565</b> 32<br><b>241566</b> 32 |                         |                           |               |                       |                 |                                 |                                  |                   |      |     |                     |                       |       |          |     |          |           |         |    |                                  |                    |                              |                               |                              |                   |                       |                      |                      |                  |                    |      |                 |                |                    |                  |                 |            |           |             |         |       |            |                       |   |                                                  |                                 |                      |                 |              |                |                   |                 |                 |
| <b>241568</b> 32<br><b>241568</b> 33 |                         |                           |               |                       |                 |                                 |                                  |                   |      |     |                     |                       |       |          |     |          |           |         |    |                                  |                    |                              |                               |                              |                   |                       |                      |                      |                  |                    |      |                 |                |                    |                  |                 |            |           |             |         |       |            |                       |   |                                                  |                                 |                      |                 |              |                |                   |                 |                 |
| <b>241564</b> 33                     |                         |                           |               |                       |                 |                                 |                                  |                   |      |     |                     |                       |       |          |     |          |           |         |    |                                  |                    |                              |                               |                              |                   |                       |                      |                      |                  |                    |      |                 |                |                    |                  |                 |            |           |             |         |       |            |                       |   |                                                  |                                 |                      |                 |              |                |                   |                 |                 |
| <b>241526</b> 34                     |                         |                           |               |                       |                 |                                 |                                  |                   |      |     |                     |                       |       |          |     |          |           |         |    |                                  |                    |                              |                               |                              |                   |                       |                      |                      |                  |                    |      |                 |                |                    |                  |                 |            |           |             |         |       |            |                       |   |                                                  |                                 |                      |                 |              |                |                   |                 |                 |