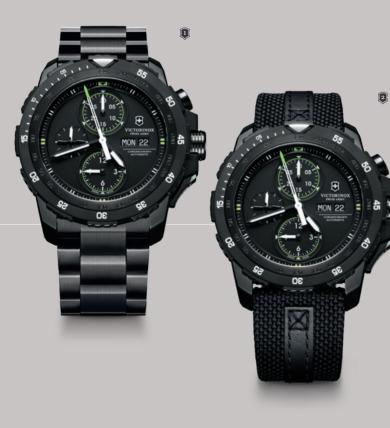

# PROFESSIONAL COLLECTION

241528 I ALPNACH MECHANICAL CHRONOGRAPH Mechanical self-winding chronograph – Valjoux 7750 – Day & date calendar Ø 44 mm

# **ALPNACH**

#### 241572 I ALPNACH MECHANICAL CHRONOGRAPH Mechanical self-winding chronograph Valjoux 7750 – Day & date calendar Ø 44 mm

241527 Mechanical self-winding chronograph Valjoux 7750 – Day & date calendar Ø 44 mm