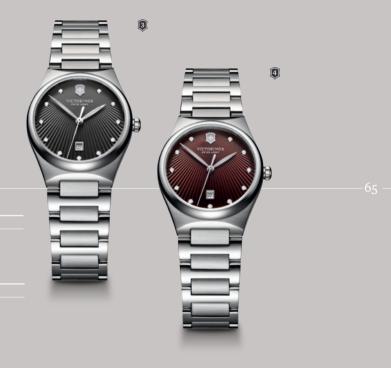

#### CLASSIC COLLECTION 42 CHRONO CLASSIC

#### CLASSIC COLLECTION CHRONO CLASSIC

Discreet yet generous, this chronograph captivates onlookers materials and its well-balanced proportions. Its clear design the timepiece. Stretching from one horn to the next in a dyna characterized by its fluidity.

241545 CHRONO CLASSIC Quartz chronograph – ETA G10.211 Ø 41 mm PAGE 41

241494 CHRONO CLASSIC Quartz chronograph – ETA G10.211 Ø 41 mm

anks to the quality of its lowcases the functionality of c curve, the case's profile is

#### CLASSIC COLLECTION CHRONO CLASSIC

| PAGE 42                                     |   |                                             |   |                           |
|---------------------------------------------|---|---------------------------------------------|---|---------------------------|
| 241497                                      |   | 241509                                      |   | 241498                    |
| CHRONO CLASSIC                              | 2 | CHRONO CLASSIC                              | 3 | CHRONO CLA                |
| Quartz chronograph – ETA G10.211<br>Ø 41 mm |   | Quartz chronograph – ETA G10.211<br>Ø 41 mm |   | Quartz chronog<br>Ø 41 mm |
|                                             |   |                                             |   |                           |

#### AGE 43

Designed to ensure perfect readability, the dial of the Chrono Classic is minimalistic with a black or white surface featurin, a trio of precise arcs. The counters are positioned to meet the date display at 6 o'clock and two dot markers at 2 and 10 o'clock, which contrast with the dial's Arabic numerals. The ceramic-coated bezel matches the dial, providing monochrome tenth and radiance.

|   | 241538                           |   | 241511                           |
|---|----------------------------------|---|----------------------------------|
| 9 | CHRONO CLASSIC                   | 5 | CHRONO CLASSIC                   |
|   | Quartz chronograph – ETA G10.211 |   | Quartz chronograph – ETA G10.211 |
|   | Ø 41 mm                          |   | Ø 41 mm                          |