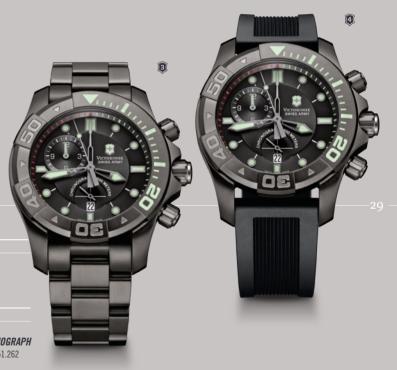

#### PROFESSIONAL COLLECTION DIVE MASTER 500

|   | PAGE 26                          |                              |
|---|----------------------------------|------------------------------|
|   | 241560                           | 241559                       |
| Û | DIVE MASTER 500                  | DIVE MASTER 500              |
|   | Quartz – Ronda 715               | Quartz – Ronda 715           |
|   | Ø 43 mm                          | Ø 43 mm                      |
|   | PAGE 27                          |                              |
|   | 241421                           | 241424                       |
| ₿ | DIVE MASTER 500 CHRONOGRAPH 🔍    | DIVE MASTER 500 CHRONO       |
|   | Quartz chronograph – ETA 251.262 | Quartz chronograph – ETA 251 |
|   | Ø 43 mm                          | Ø 43 mm                      |