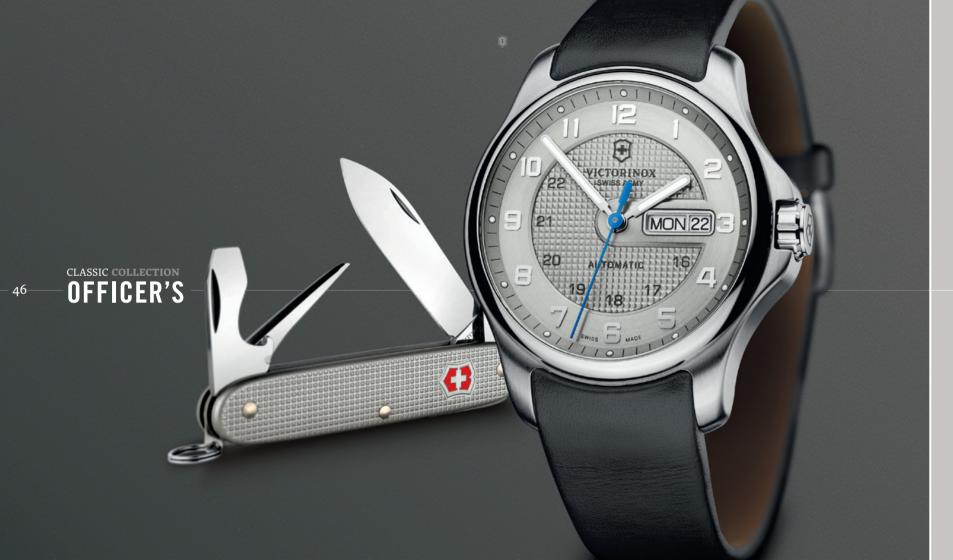

# OFFICER'S

241

2413 2413 0FF

Ø40

The Officer's watch owes its name to the first knives that were a Swiss Army from 1891 onwards. Combining tradition and mode the rounded contours of the Swiss Army knife. Quality, masculin characterize this collection. In a nod to classic watchmaking m the mechanical version has been tinted blue to highlight the flu

| E 44                                                                                         |                                                                |
|----------------------------------------------------------------------------------------------|----------------------------------------------------------------|
| 547<br>TICER'S <i>DAY DATE MECHANICAL</i><br>hanical self-winding – ETA 2836<br>) mm         |                                                                |
| E 45                                                                                         |                                                                |
| 546<br>F <b>ICER'S <i>DAY DATE MECHANICAL</i></b><br>hanical self-winding – ETA 2836<br>0 mm | 241548<br><b>OFFICER'S</b> DAY<br>Mechanical self-w<br>Ø 40 mm |

*Y DATE MECHANICAL* winding – ETA 2836