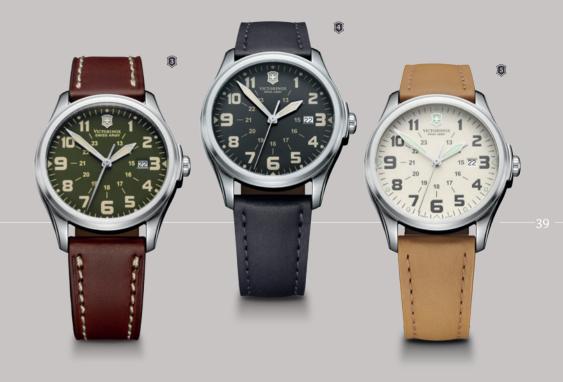

# ACTIVE COLLECTION

With its strong case in all brushed steel, equipped with both a rota bezel and crown protection, the Summit XLT is more sporty and efficient than ever with its oversized 30-minute counter allowing to all-rounder to time any race.

|   | PAGE 72                                  |   |                                |
|---|------------------------------------------|---|--------------------------------|
|   | 241409                                   |   |                                |
| 1 | SUMMIT XLT CHRONOGRAPH                   |   |                                |
|   | Quartz chronograph – ETA G10.211         |   |                                |
|   | Ø 41.5 mm                                |   |                                |
|   |                                          |   |                                |
|   | 241336                                   |   | 241339                         |
| 2 | SUMMIT XLT CHRONOGRAPH                   | ₿ | SUMMIT XLT CHRONOGRAPH         |
|   | ${\tt Quartz\ chronograph-ETA\ G10.211}$ |   | Quartz chronograph – ETA G10.2 |
|   | Ø 41.5 mm                                |   | Ø 41.5 mm                      |
|   |                                          |   |                                |

#### ACTIVE COLLECTION - SUMMIT XLT

|   | PAGE 74                                     |    |                    |
|---|---------------------------------------------|----|--------------------|
|   | 241407                                      |    |                    |
| Ų | SUMMIT XLT CHRONOGRAPH                      |    |                    |
|   | Quartz chronograph – ETA G10.2<br>Ø 41.5 mm | 11 |                    |
|   |                                             |    |                    |
|   |                                             |    |                    |
| _ | 241344                                      | _  | 241345             |
| 2 | SUMMIT XLT                                  | 3) | SUMMIT XLT         |
|   | Quartz – Ronda 715                          |    | Quartz – Ronda 715 |
|   | Ø 39 mm                                     |    | Ø 39 mm            |