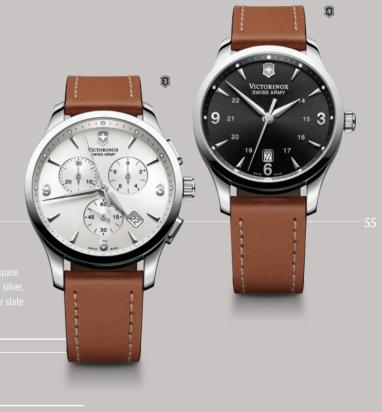

# INFANTRY

Intuitive, efficient, practical and tough — while the Infantry classic aviator watches, its overall look reflects the authentic and the core heritage of Victorinox Swiss Army. The result is a timepiece, as urban in spirit as it is timeless in design.

#### PAGE 30 241563 Quartz – Ronda 715 Ø 40 mm PAGE 31 241567 INFANTRY CHRONOGRAPH Quartz chronograph – Ronda 5030D Ø 40 mm

tes its key style cues from alues of military engineering fined and sophisticated

# INFANTRY

|   | PAGE 32                                                                               |   |                                                                              |
|---|---------------------------------------------------------------------------------------|---|------------------------------------------------------------------------------|
| 0 | 241565<br>INFANTRY <i>MECHANICAL</i><br>Mechanical self-winding – ETA 2824<br>Ø 40 mm | 2 | 241566<br>INFANTRY <i>MECHANICAL</i><br>Mechanical self-winding –<br>Ø 40 mm |
|   | PAGE 33                                                                               |   |                                                                              |
|   | 241568                                                                                |   | 241564                                                                       |
| 3 | INFANTRY CHRONOGRAPH                                                                  | 4 | INFANTRY                                                                     |
|   | Quartz chronograph – Ronda 5030D                                                      |   | Quartz – Ronda 715                                                           |
|   | Ø 40 mm                                                                               |   | Ø 40 mm                                                                      |