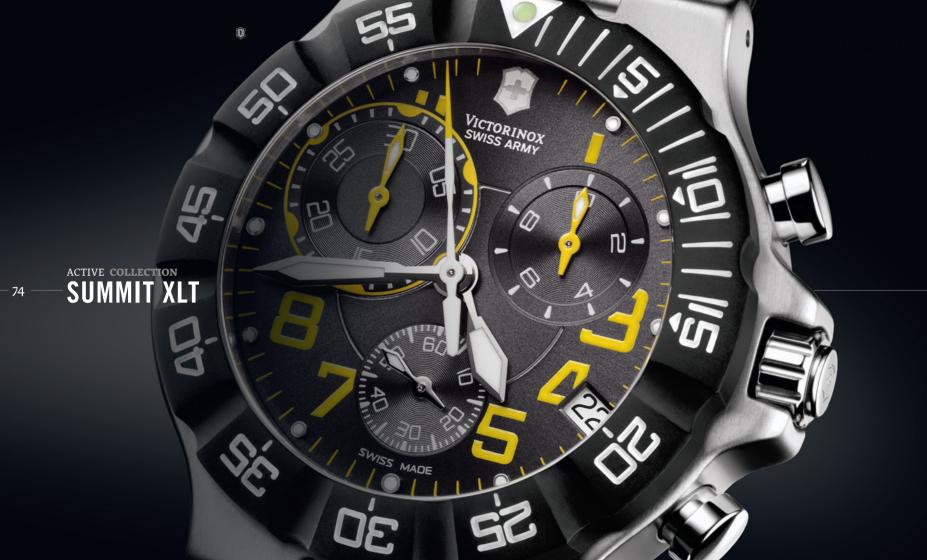

# ACTIVE COLLECTION

With its strong case in all brushed steel, equipped with both a rota bezel and crown protection, the Summit XLT is more sporty and efficient than ever with its oversized 30-minute counter allowing to all-rounder to time any race.

|   | PAGE 72                                  |   |                                |
|---|------------------------------------------|---|--------------------------------|
|   | 241409                                   |   |                                |
| 1 | SUMMIT XLT CHRONOGRAPH                   |   |                                |
|   | Quartz chronograph – ETA G10.211         |   |                                |
|   | Ø 41.5 mm                                |   |                                |
|   |                                          |   |                                |
|   | 241336                                   |   | 241339                         |
| 2 | SUMMIT XLT CHRONOGRAPH                   | ₿ | SUMMIT XLT CHRONOGRAPH         |
|   | ${\tt Quartz\ chronograph-ETA\ G10.211}$ |   | Quartz chronograph – ETA G10.2 |
|   | Ø 41.5 mm                                |   | Ø 41.5 mm                      |
|   |                                          |   |                                |

#### ACTIVE COLLECTION - SUMMIT XLT

|   | PAGE 74                                     |    |                    |
|---|---------------------------------------------|----|--------------------|
|   | 241407                                      |    |                    |
| Ų | SUMMIT XLT CHRONOGRAPH                      |    |                    |
|   | Quartz chronograph – ETA G10.2<br>Ø 41.5 mm | 11 |                    |
|   |                                             |    |                    |
|   |                                             |    |                    |
| _ | 241344                                      | _  | 241345             |
| 2 | SUMMIT XLT                                  | 3) | SUMMIT XLT         |
|   | Quartz – Ronda 715                          |    | Quartz – Ronda 715 |
|   | Ø 39 mm                                     |    | Ø 39 mm            |