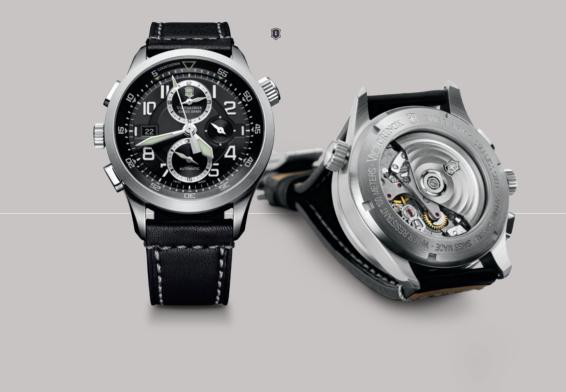

#### PROFESSIONAL COLLECTION AIRBOSS MACH 8

The AirBoss Mach 8 Special Edition is equipped with top-lever sophisticated mechanical self-winding movement, insuring precision and robustness, while offering an exhibition caseba to view the mechanisms. It also features the same enhanced functionality pioneered by Victorinox Swiss Army by having

#### PAGE 1

241446 **AIRBOSS MACH 8 SPECIAL EDITION** Mechanical self-winding chronograph – Valjoux 7750 Ø 45 mm its movement rotated 180° clockwise, bringing the start/stop chronograph pusher to 8 o'clock for optimal thumb operation.

A professional compass device will accompanies this Special Edition. Each set is presented in a unique Collector's Box packaging.