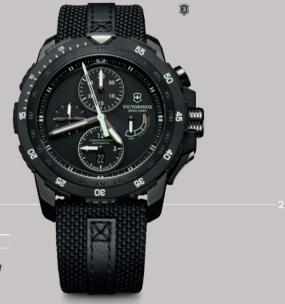

#### 241572 I ALPNACH MECHANICAL CHRONOGRAPH Mechanical self-winding chronograph Valjoux 7750 – Day & date calendar Ø 44 mm

241527 Mechanical self-winding chronograph Valjoux 7750 – Day & date calendar Ø 44 mm

#### 241574 I ALPNACH MECHANICAL CHRONOGRAPH LIMITED EDITION Mechanical self-winding chronograph Valjoux 7750 Ø 44 mm

Power reserve function at 3 o'clock

#### LIMITED EDITION OF 445 PIECES

Special packaging accompanying the timepiece