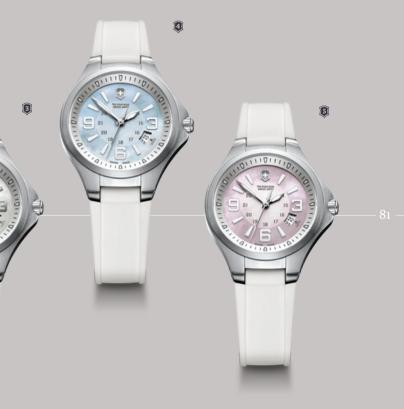

# BASE CAMP

Graphics of the dials of the Base Camp watch ensure ease of and efficiency for a relaxed elegance and urban feel. The lar, window allows immediate calendar visibility.

PAGE 7

241466 BASE CAMP CHRONOGRAPH Quartz chronograph – ETA G10.211 Ø 40 mm