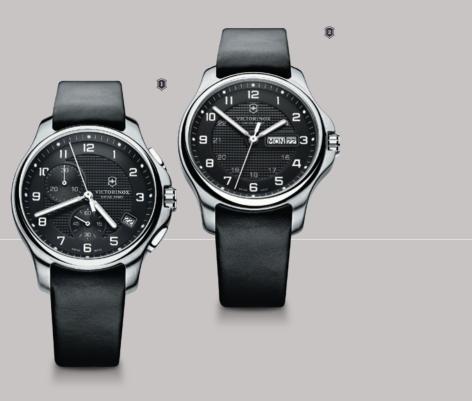

#### 241552 **OFFICER'S** CHRONOGRAPH

Quartz chronograph – ETA G10.211 Ø 42 mm

#### 241550 Sofficer's Day Date

Quartz – Ronda 517 Ø 40 mm 241554 OFFICER'S CHRONOGRAPH Quartz chronograph – ETA G10.211 Ø 42 mm

241549 Officer's Day Date

Quartz – Ronda 517

Ø 40 mm