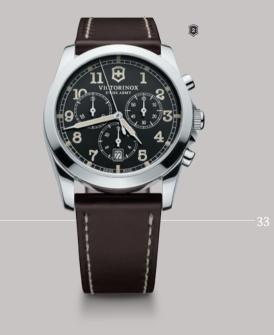

# INFANTRY

|   | PAGE 32                                                                               |   |                                                                              |
|---|---------------------------------------------------------------------------------------|---|------------------------------------------------------------------------------|
| 0 | 241565<br>INFANTRY <i>MECHANICAL</i><br>Mechanical self-winding – ETA 2824<br>Ø 40 mm | 2 | 241566<br>INFANTRY <i>MECHANICAL</i><br>Mechanical self-winding –<br>Ø 40 mm |
|   | PAGE 33                                                                               |   |                                                                              |
|   | 241568                                                                                |   | 241564                                                                       |
| 3 | INFANTRY CHRONOGRAPH                                                                  | 4 | INFANTRY                                                                     |
|   | Quartz chronograph – Ronda 5030D                                                      |   | Quartz – Ronda 715                                                           |
|   | Ø 40 mm                                                                               |   | Ø 40 mm                                                                      |