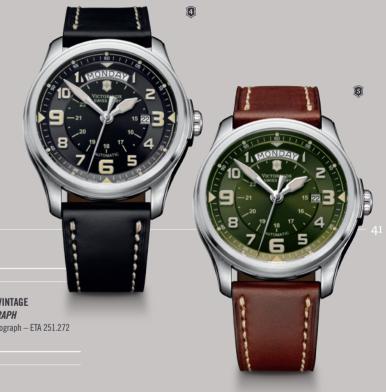

# INFANTRY VINTAGE

241526

INFANTRY VINTAGE MECHANICAL CHRONOGRAPH Mechanical self-winding chronograph – Valjoux 7750 Ø 44 mm

241520 241449 INFANTRY VINTAGE MECHANICAL CHRONOGRAPH 🔞 INFANTRY VINTAGE MECHANICAL CHRONOGRAPH Mechanical self-winding chronograph – Valjoux 7750 Mechanical self-winding chronograph – Valjoux 7750 Ø 44 mm Ø 44 mm

# - 38 ----- INFANTRY VINTAGE

The look of the Infantry Vintage Mechanical is refined: the tone-on-tone color block combinations set it apart. So, too, does its dial presentation: three bold hands and three circles of indicators — 24-hour nilitary markers in the middle, oversized Arabic hours around them, and a 60-minute/second track with 5-second intervals at the dial periphery.

# INFANTRY VINTAGE

|   | PAGE 38                                                                                                     |                                                                                                             |                                                                    |
|---|-------------------------------------------------------------------------------------------------------------|-------------------------------------------------------------------------------------------------------------|--------------------------------------------------------------------|
| 0 | 241287<br><b>INFANTRY VINTAGE</b><br><i>CHRONOGRAPH</i><br>Quartz chronograph – ETA 251.272<br>Ø 44 mm      | 241578<br>INFANTRY VINTAGE<br>CHRONOGRAPH<br>Quartz chronograph – ETA 251.272<br>Ø 44 mm                    | 241579<br>INFANTRY VIN<br>CHRONOGRAF<br>Quartz chronogr<br>Ø 44 mm |
|   | PAGE 39                                                                                                     |                                                                                                             |                                                                    |
| 8 | 241397<br>INFANTRY VINTAGE<br><i>DAY DATE MECHANICAL</i><br>Mechanical self-winding – ETA 2834-2<br>Ø 44 mm | 241396<br><b>INFANTRY VINTAGE</b><br>DAY DATE MECHANICAL<br>Mechanical self-winding – ETA 2834-2<br>Ø 44 mm |                                                                    |