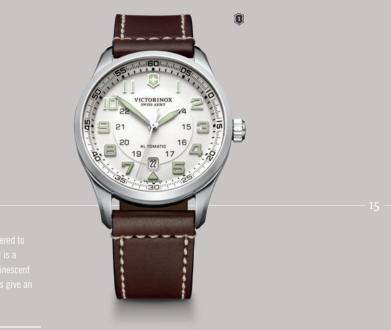

# INFANTRY

Intuitive, efficient, practical and tough — while the Infantry classic aviator watches, its overall look reflects the authentic and the core heritage of Victorinox Swiss Army. The result is a timepiece, as urban in spirit as it is timeless in design.

#### PAGE 30 241563 Quartz – Ronda 715 Ø 40 mm PAGE 31 241567 INFANTRY CHRONOGRAPH Quartz chronograph – Ronda 5030D Ø 40 mm

tes its key style cues from alues of military engineering fined and sophisticated