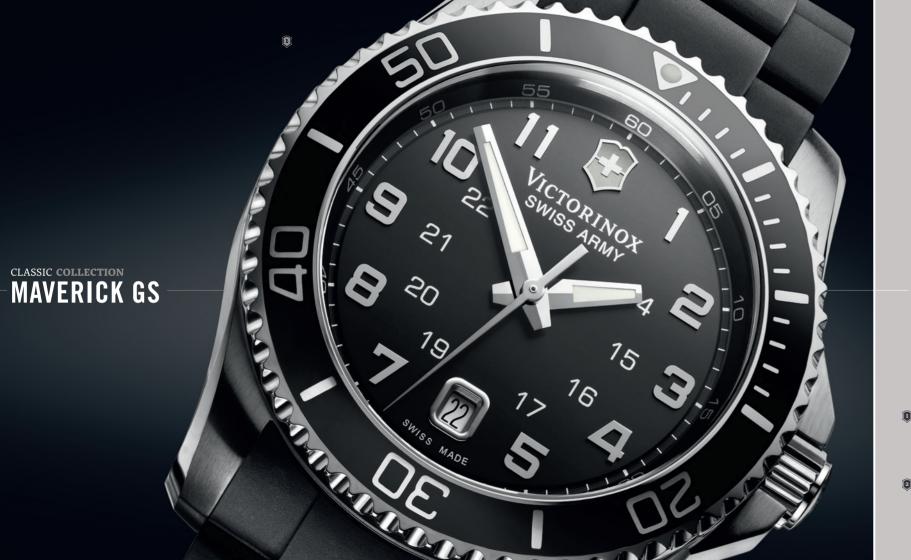

#### CLASSIC COLLECTION MAVERICK GS

With a sporty yet elegant character, this watch has become brand classic. It is characterized by effortless elegance, wh enables it to adapt to a variety of situations.

# - MAVERICK GS

The unidirectional rotating bezel of the Maverick GS collection is lacquered in white, black or red to resist all climate conditions. Serrated and distinctive, the bezel casts a familiar and clear silhouette.