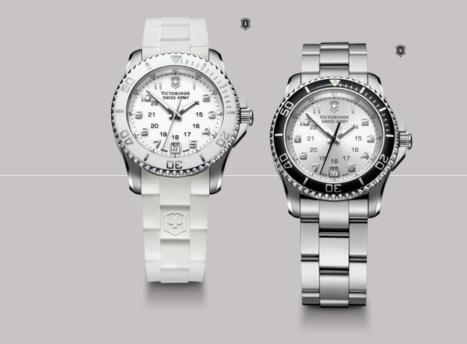

#### PROFESSIONAL COLLECTION DIVE MASTER 500

Shockproof and water resistant to 500 meters, the Dive Master 500 is a stylish watch of outstanding quality. Adventurous and urban, it is built for serious work and play.

|   | PAGE 23                    |   |                         |
|---|----------------------------|---|-------------------------|
|   | 241561                     |   | 241562                  |
| Û | DIVE MASTER 500 MECHANICAL | 2 | DIVE MASTER 500 MECH    |
|   | Mechanical self-winding    |   | Mechanical self-winding |
|   | ETA 2892.A2                |   | ETA 2892.A2             |
|   | Ø 43 mm                    |   | Ø 43 mm                 |

# DIVE MASTER 500

The Dive Master 500 is an authentic Swiss Army grade: direct and straightforward, with the critical attributes of a diving instrument, the uncompromising values of a trusted Swiss brand, and the distinct character of a watchmaking modern classic.

| PAGE 25            |                    |                                       |                                       |
|--------------------|--------------------|---------------------------------------|---------------------------------------|
| 241555             | 241557             | 241558                                | 241556                                |
| Quartz – Ronda 715 | Quartz – Ronda 715 | DIVE MASTER 500<br>Quartz – Ronda 715 | DIVE MASTER 500<br>Quartz – Ronda 715 |
| Ø 38 mm            | Ø 38 mm            | Ø 38 mm                               | Ø 38 mm                               |

#### PROFESSIONAL COLLECTION DIVE MASTER 500

|   | PAGE 26                          |                              |
|---|----------------------------------|------------------------------|
|   | 241560                           | 241559                       |
| Û | DIVE MASTER 500                  | DIVE MASTER 500              |
|   | Quartz – Ronda 715               | Quartz – Ronda 715           |
|   | Ø 43 mm                          | Ø 43 mm                      |
|   | PAGE 27                          |                              |
|   | 241421                           | 241424                       |
| ₿ | DIVE MASTER 500 CHRONOGRAPH 🔍    | DIVE MASTER 500 CHRONO       |
|   | Quartz chronograph – ETA 251.262 | Quartz chronograph – ETA 251 |
|   | Ø 43 mm                          | Ø 43 mm                      |