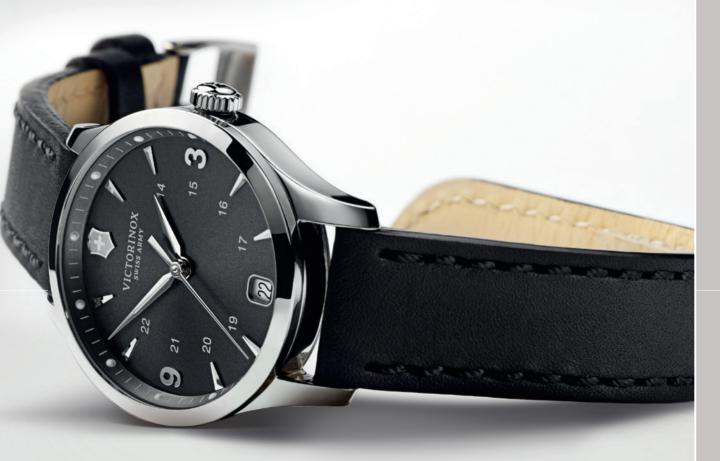

# OFFICER'S

241

2413 2413 0FF

Ø40

The Officer's watch owes its name to the first knives that were a Swiss Army from 1891 onwards. Combining tradition and mode the rounded contours of the Swiss Army knife. Quality, masculin characterize this collection. In a nod to classic watchmaking m the mechanical version has been tinted blue to highlight the flu

# - OFFICER'S

The lightly grained leather strap has been integrated into the case to give the Officer's watch a natural and contemporary look while extending its naturally harmonious shapes. A metallic version featuring a subtle alternation of brushed and polished finishes is also available.