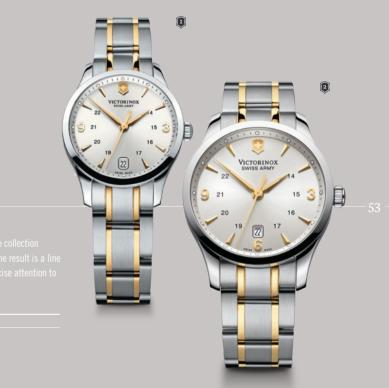

# ALLIANCE

With simplicity residing at the heart of its design, the Alliance possesses a certain refinement that goes right to the point. Th of classic timepieces built on a heritage of ingenuity and prec detail, with a distinctively modern twist.

# ALLIANCE

The Alliance collection emphasizes fluidity and dynamism. The lyre-shaped watch horns are elongated. Dial styles reflect the s essentialist design philosophy: lacquered black but not glossy; satin-finished, with a sunray effect subtly catching the light; o grey and matte-finished.