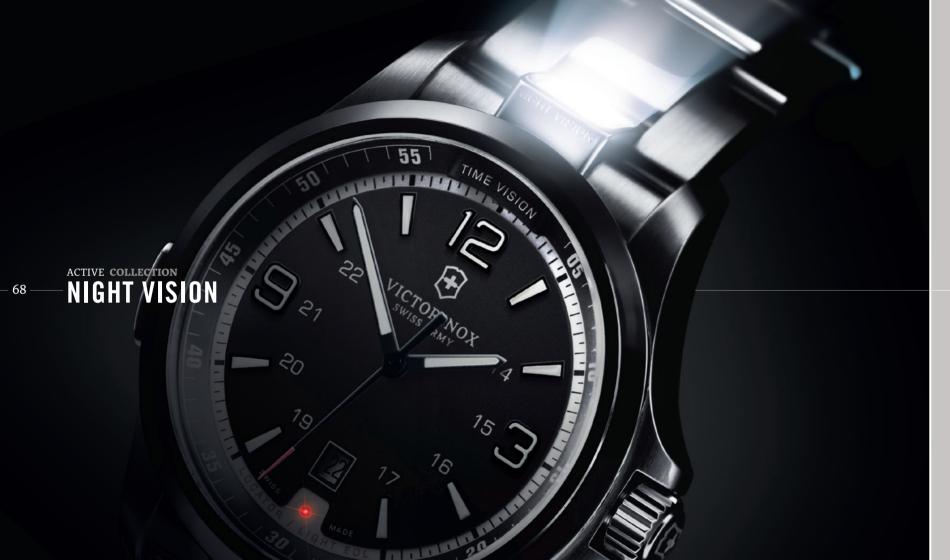

#### ACTIVE COLLECTION NIGHT VISION

Soberly masculine in proportion and feel, the Night Vision inte design features — low consumption LED light modules for di flashlight and strobe functions. The incorporation of advanced into the classic codes of a Swiss watch makes from the Night and multi-functional instrument of extreme utility.

241570 **NIGHT VISION** Quartz – Ronda 705 Ø 42 mm

241569 RIGHT VISION Quartz – Ronda 705 Ø 42 mm