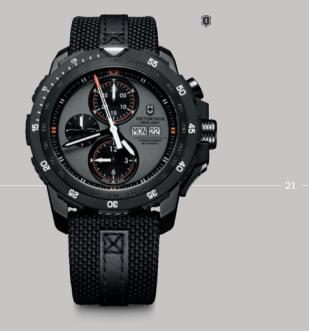

#### PROFESSIONAL COLLECTION DIVE MASTER 500

Shockproof and water resistant to 500 meters, the Dive Master 500 is a stylish watch of outstanding quality. Adventurous and urban, it is built for serious work and play.

|   | PAGE 23                    |   |                         |
|---|----------------------------|---|-------------------------|
|   | 241561                     |   | 241562                  |
| Û | DIVE MASTER 500 MECHANICAL | 2 | DIVE MASTER 500 MECH    |
|   | Mechanical self-winding    |   | Mechanical self-winding |
|   | ETA 2892.A2                |   | ETA 2892.A2             |
|   | Ø 43 mm                    |   | Ø 43 mm                 |

# DIVE MASTER 500

The Dive Master 500 is an authentic Swiss Army grade: direct and straightforward, with the critical attributes of a diving instrument, the uncompromising values of a trusted Swiss brand, and the distinct character of a watchmaking modern classic.