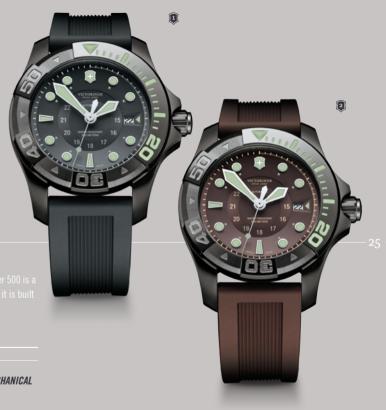

#### PROFESSIONAL COLLECTION DIVE MASTER 500

Shockproof and water resistant to 500 meters, the Dive Master 500 is a stylish watch of outstanding quality. Adventurous and urban, it is built for serious work and play.

|   | PAGE 23                    |   |                         |
|---|----------------------------|---|-------------------------|
|   | 241561                     |   | 241562                  |
| Û | DIVE MASTER 500 MECHANICAL | 2 | DIVE MASTER 500 MECH    |
|   | Mechanical self-winding    |   | Mechanical self-winding |
|   | ETA 2892.A2                |   | ETA 2892.A2             |
|   | Ø 43 mm                    |   | Ø 43 mm                 |

# DIVE MASTER 500

The Dive Master 500 is an authentic Swiss Army grade: direct and straightforward, with the critical attributes of a diving instrument, the uncompromising values of a trusted Swiss brand, and the distinct character of a watchmaking modern classic.

| PAGE 25            |                    |                                       |                                       |
|--------------------|--------------------|---------------------------------------|---------------------------------------|
| 241555             | 241557             | 241558                                | 241556                                |
| Quartz – Ronda 715 | Quartz – Ronda 715 | DIVE MASTER 500<br>Quartz – Ronda 715 | DIVE MASTER 500<br>Quartz – Ronda 715 |
| Ø 38 mm            | Ø 38 mm            | Ø 38 mm                               | Ø 38 mm                               |