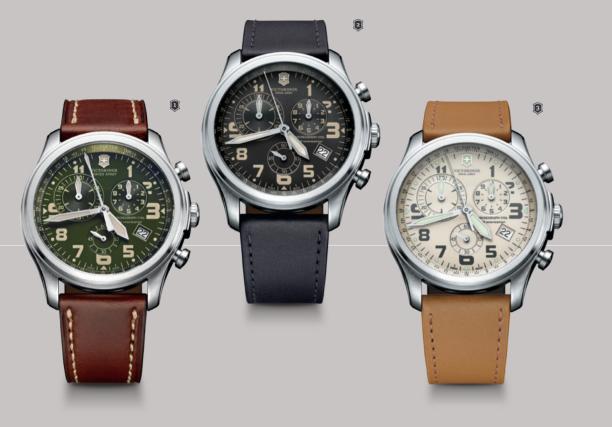

# INFANTRY VINTAGE

241526

INFANTRY VINTAGE MECHANICAL CHRONOGRAPH Mechanical self-winding chronograph – Valjoux 7750 Ø 44 mm

241520 241449 INFANTRY VINTAGE MECHANICAL CHRONOGRAPH 🔞 INFANTRY VINTAGE MECHANICAL CHRONOGRAPH Mechanical self-winding chronograph – Valjoux 7750 Mechanical self-winding chronograph – Valjoux 7750 Ø 44 mm Ø 44 mm

# - 38 ----- INFANTRY VINTAGE

The look of the Infantry Vintage Mechanical is refined: the tone-on-tone color block combinations set it apart. So, too, does its dial presentation: three bold hands and three circles of indicators — 24-hour nilitary markers in the middle, oversized Arabic hours around them, and a 60-minute/second track with 5-second intervals at the dial periphery.

| 241518<br>INFANTRY VINTAGE <i>MECHANICAL</i><br>Mechanical self-winding – ETA 2824<br>Ø 38 mm | 241519<br>INFANTRY VINTAGE MECHANICAL<br>Mechanical self-winding – ETA 2824<br>Ø 38 mm |                                       |
|-----------------------------------------------------------------------------------------------|----------------------------------------------------------------------------------------|---------------------------------------|
| PAGE 37                                                                                       |                                                                                        |                                       |
| 241309<br>INFANTRY VINTAGE                                                                    | 241580<br>INFANTRY VINTAGE                                                             | <sup>241581</sup><br>INFANTRY VINTAGE |
| Quartz – Ronda 705                                                                            | Quartz – Ronda 705                                                                     | Quartz – Ronda 705                    |
| Ø 38 mm                                                                                       | Ø 38 mm                                                                                | Ø 38 mm                               |