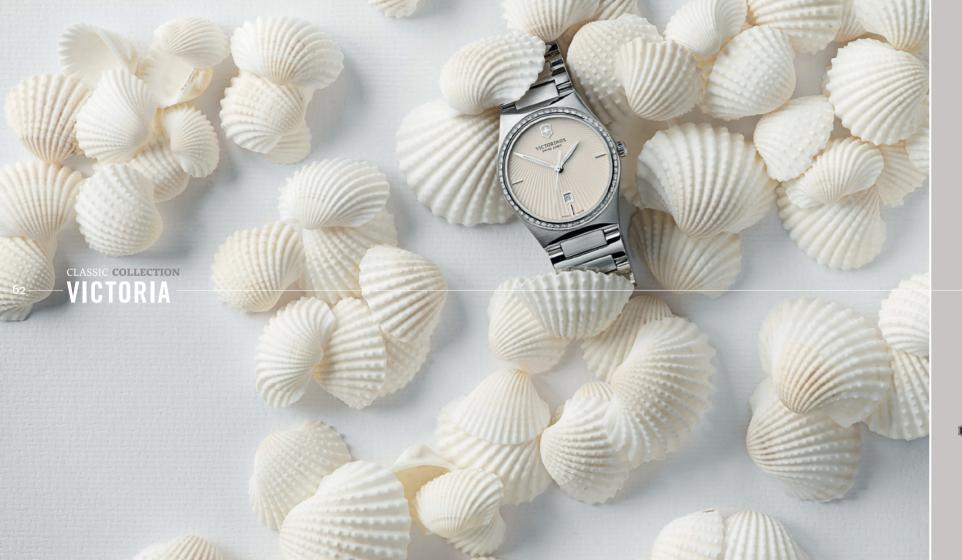

# VICTORIA

Named in tribute to the mother of the Victorinox founder, this characterized by the refinement and soft curves of its design. decorate the understated dial, whose sunburst motif accentu. Cross and Shield logo at 12 o'clock.

241521 VICTORIA DIAMONDS Quartz – Ronda 775 Ø 28 mm

ollection is latural colors es the famous

# VICTORIA -

This classic watch is captivating in its fluidity. Its flexibility is created by the slightly curved, hinge-pinned, articulated links that surround the central link. The hands are slender and precise, in a lightly curved form that evokes the half-moon contours of the case. The roundness of the bezel is highlighted by the half-moon shapes connecting the case to the polished and brushed steel bracelet.

#### PAGE 62 241535 241535 241513 VICTORIA DIAMONDS Quartz – Ronda 775 Ø 28 mm PAGE 63 241512 241522 241522 241522 VICTORIA Quartz – Ronda 775 Ø 28 mm Quartz – Ronda 775 Ø 28 mm