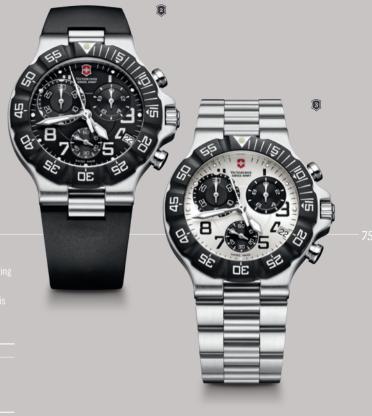

# ACTIVE COLLECTION

With its strong case in all brushed steel, equipped with both a rota bezel and crown protection, the Summit XLT is more sporty and efficient than ever with its oversized 30-minute counter allowing to all-rounder to time any race.

|   | PAGE 72                                  |   |                                |
|---|------------------------------------------|---|--------------------------------|
|   | 241409                                   |   |                                |
| 1 | SUMMIT XLT CHRONOGRAPH                   |   |                                |
|   | Quartz chronograph – ETA G10.211         |   |                                |
|   | Ø 41.5 mm                                |   |                                |
|   |                                          |   |                                |
|   | 241336                                   |   | 241339                         |
| 2 | SUMMIT XLT CHRONOGRAPH                   | ₿ | SUMMIT XLT CHRONOGRAPH         |
|   | ${\tt Quartz\ chronograph-ETA\ G10.211}$ |   | Quartz chronograph – ETA G10.2 |
|   | Ø 41.5 mm                                |   | Ø 41.5 mm                      |
|   |                                          |   |                                |

#### ACTIVE COLLECTION - SUMMIT XLT

|   | PAGE 74                                     |    |                    |
|---|---------------------------------------------|----|--------------------|
|   | 241407                                      |    |                    |
| Ų | SUMMIT XLT CHRONOGRAPH                      |    |                    |
|   | Quartz chronograph – ETA G10.2<br>Ø 41.5 mm | 11 |                    |
|   |                                             |    |                    |
|   |                                             |    |                    |
| _ | 241344                                      | _  | 241345             |
| 2 | SUMMIT XLT                                  | 3) | SUMMIT XLT         |
|   | Quartz – Ronda 715                          |    | Quartz – Ronda 715 |
|   | Ø 39 mm                                     |    | Ø 39 mm            |