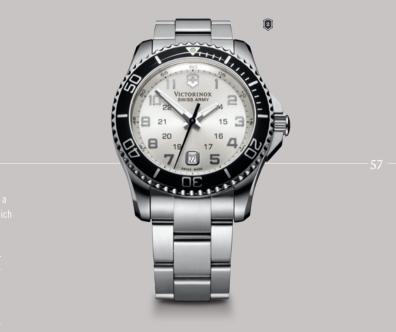

#### CLASSIC COLLECTION MAVERICK GS

With a sporty yet elegant character, this watch has become brand classic. It is characterized by effortless elegance, wh enables it to adapt to a variety of situations.

PAGE 54 241435 Quartz – Ronda 715.3 Ø 43 mm PAGE 55 241437 MAVERICK GS Quartz – Ronda 715.3 Ø 43 mm

# - MAVERICK GS

The unidirectional rotating bezel of the Maverick GS collection is lacquered in white, black or red to resist all climate conditions. Serrated and distinctive, the bezel casts a familiar and clear silhouette.