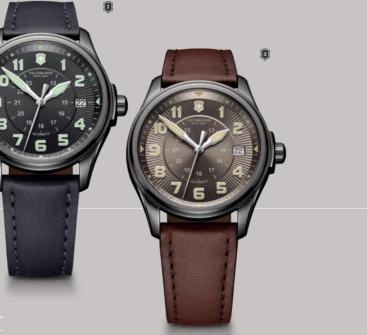

# INFANTRY

Intuitive, efficient, practical and tough — while the Infantry classic aviator watches, its overall look reflects the authentic and the core heritage of Victorinox Swiss Army. The result is a timepiece, as urban in spirit as it is timeless in design.

#### PAGE 30 241563 Quartz – Ronda 715 Ø 40 mm PAGE 31 241567 INFANTRY CHRONOGRAPH Quartz chronograph – Ronda 5030D Ø 40 mm

tes its key style cues from alues of military engineering fined and sophisticated

# INFANTRY

|   | PAGE 32                                                                               |   |                                                                              |
|---|---------------------------------------------------------------------------------------|---|------------------------------------------------------------------------------|
| 0 | 241565<br>INFANTRY <i>MECHANICAL</i><br>Mechanical self-winding – ETA 2824<br>Ø 40 mm | 2 | 241566<br>INFANTRY <i>MECHANICAL</i><br>Mechanical self-winding –<br>Ø 40 mm |
|   | PAGE 33                                                                               |   |                                                                              |
|   | 241568                                                                                |   | 241564                                                                       |
| 3 | INFANTRY CHRONOGRAPH                                                                  | 4 | INFANTRY                                                                     |
|   | Quartz chronograph – Ronda 5030D                                                      |   | Quartz – Ronda 715                                                           |
|   | Ø 40 mm                                                                               |   | Ø 40 mm                                                                      |