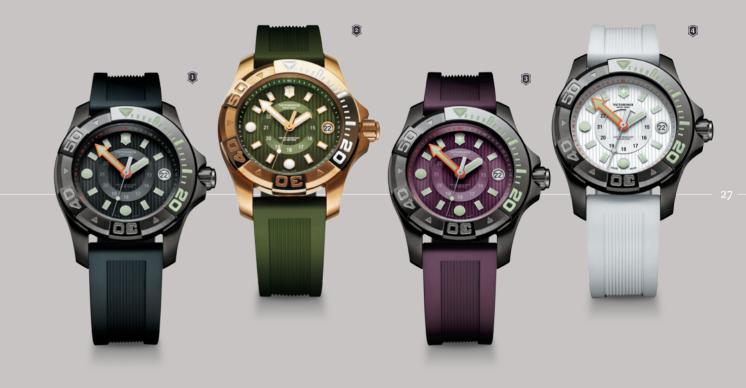

#### PROFESSIONAL COLLECTION DIVE MASTER 500

|   | PAGE 26                          |                              |
|---|----------------------------------|------------------------------|
|   | 241560                           | 241559                       |
| Û | DIVE MASTER 500                  | DIVE MASTER 500              |
|   | Quartz – Ronda 715               | Quartz – Ronda 715           |
|   | Ø 43 mm                          | Ø 43 mm                      |
|   | PAGE 27                          |                              |
|   | 241421                           | 241424                       |
| ₿ | DIVE MASTER 500 CHRONOGRAPH 🔍    | DIVE MASTER 500 CHRONO       |
|   | Quartz chronograph – ETA 251.262 | Quartz chronograph – ETA 251 |
|   | Ø 43 mm                          | Ø 43 mm                      |