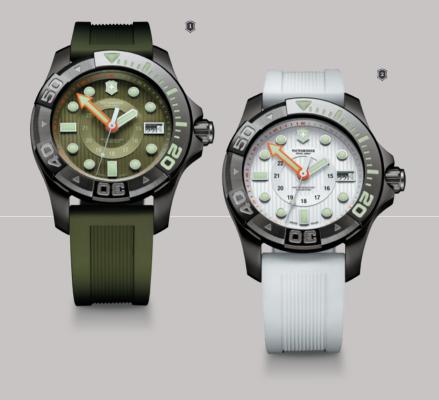

#### PROFESSIONAL COLLECTION DIVE MASTER 500

|   | PAGE 26                          |                              |
|---|----------------------------------|------------------------------|
|   | 241560                           | 241559                       |
| Û | DIVE MASTER 500                  | DIVE MASTER 500              |
|   | Quartz – Ronda 715               | Quartz – Ronda 715           |
|   | Ø 43 mm                          | Ø 43 mm                      |
|   | PAGE 27                          |                              |
|   | 241421                           | 241424                       |
| ₿ | DIVE MASTER 500 CHRONOGRAPH 🔍    | DIVE MASTER 500 CHRONO       |
|   | Quartz chronograph – ETA 251.262 | Quartz chronograph – ETA 251 |
|   | Ø 43 mm                          | Ø 43 mm                      |