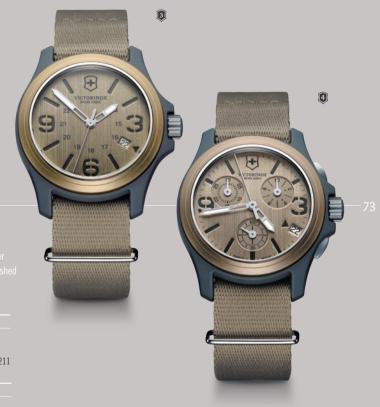

# ORIGINAL-

Launched in 1989, the Original was the brand's first timepiece. Easy to read, simple and direct in design and shape, solidly built according to the most rigorous quality standards yet accessibly priced, this timepiece has, in just over twenty years, become a Victorinox Swiss Army icon.

# ORIGINAL

The Original Chronograph builds on the iconic status of its bestselling predecessors. The 40mm round case is in nylon fib and the graphic dial is enclosed in a solid bezel in circular-bru aluminum, color matched to the NATO-style strap.

| PAGE 70            |   |                                 |
|--------------------|---|---------------------------------|
| 241515             |   | 241532                          |
| ORIGINAL           | 2 | ORIGINAL CHRONOGRAPH            |
| Quartz – Ronda 515 |   | Quartz chronograph – ETA G10.21 |
| Ø 40 mm            |   | Ø 40 mm                         |
| PAGE 71            |   |                                 |
| 241516             |   | 241533                          |
| ORIGINAL           | 9 | ORIGINAL CHRONOGRAPH            |
| Quartz – Ronda 515 |   | Quartz chronograph – ETA G10.21 |
| Ø 40 mm            |   | Ø 40 mm                         |
|                    |   |                                 |