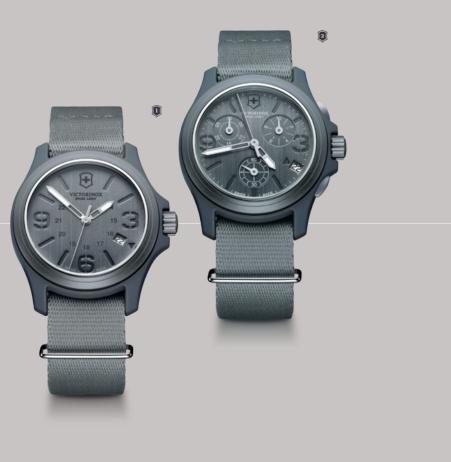

# ORIGINAL-

Launched in 1989, the Original was the brand's first timepiece. Easy to read, simple and direct in design and shape, solidly built according to the most rigorous quality standards yet accessibly priced, this timepiece has, in just over twenty years, become a Victorinox Swiss Army icon.

# ORIGINAL

The Original Chronograph builds on the iconic status of its bestselling predecessors. The 40mm round case is in nylon fib and the graphic dial is enclosed in a solid bezel in circular-bru aluminum, color matched to the NATO-style strap.

| PAGE 70            |   |                                 |
|--------------------|---|---------------------------------|
| 241515             |   | 241532                          |
| ORIGINAL           | 2 | ORIGINAL CHRONOGRAPH            |
| Quartz – Ronda 515 |   | Quartz chronograph – ETA G10.21 |
| Ø 40 mm            |   | Ø 40 mm                         |
| PAGE 71            |   |                                 |
| 241516             |   | 241533                          |
| ORIGINAL           | 9 | ORIGINAL CHRONOGRAPH            |
| Quartz – Ronda 515 |   | Quartz chronograph – ETA G10.21 |
| Ø 40 mm            |   | Ø 40 mm                         |
|                    |   |                                 |