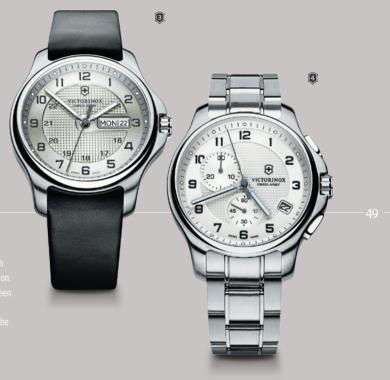

# INFANTRY

Intuitive, efficient, practical and tough — while the Infantry classic aviator watches, its overall look reflects the authentic and the core heritage of Victorinox Swiss Army. The result is a timepiece, as urban in spirit as it is timeless in design.

#### PAGE 30 241563 Quartz – Ronda 715 Ø 40 mm PAGE 31 241567 INFANTRY CHRONOGRAPH Quartz chronograph – Ronda 5030D Ø 40 mm

tes its key style cues from alues of military engineering fined and sophisticated

# INFANTRY

|   | PAGE 32                                                                               |   |                                                                              |
|---|---------------------------------------------------------------------------------------|---|------------------------------------------------------------------------------|
| 0 | 241565<br>INFANTRY <i>MECHANICAL</i><br>Mechanical self-winding – ETA 2824<br>Ø 40 mm | 2 | 241566<br>INFANTRY <i>MECHANICAL</i><br>Mechanical self-winding –<br>Ø 40 mm |
|   | PAGE 33                                                                               |   |                                                                              |
|   | 241568                                                                                |   | 241564                                                                       |
| 3 | INFANTRY CHRONOGRAPH                                                                  | 4 | INFANTRY                                                                     |
|   | Quartz chronograph – Ronda 5030D                                                      |   | Quartz – Ronda 715                                                           |
|   | Ø 40 mm                                                                               |   | Ø 40 mm                                                                      |