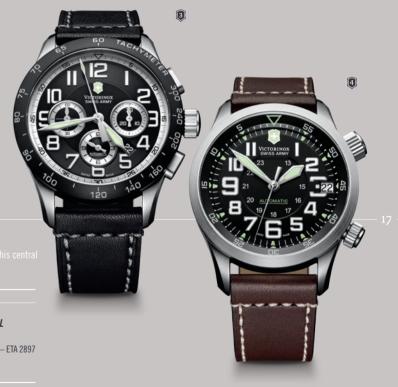

241447 241378 🖲 AIRBOSS MACH 6 AIRBOSS MACH 7 
 Micboss introduction
 Micboss introduction

 Mechanical self-winding
 Mechanical self-winding

 Valjoux 7753
 Valgranges A07.111

 Ø 45 mm
 Perlage and Côtes-de-Genève decoration

 Ø 45 mm
 Ø 45 mm

#### PROFESSIONAL COLLECTION AIRBOSS MACH 8

The AirBoss Mach 8 Special Edition is equipped with top-lever sophisticated mechanical self-winding movement, insuring precision and robustness, while offering an exhibition caseba to view the mechanisms. It also features the same enhanced functionality pioneered by Victorinox Swiss Army by having

#### PAGE 1

241446 **AIRBOSS MACH 8 SPECIAL EDITION** Mechanical self-winding chronograph – Valjoux 7750 Ø 45 mm its movement rotated 180° clockwise, bringing the start/stop chronograph pusher to 8 o'clock for optimal thumb operation.