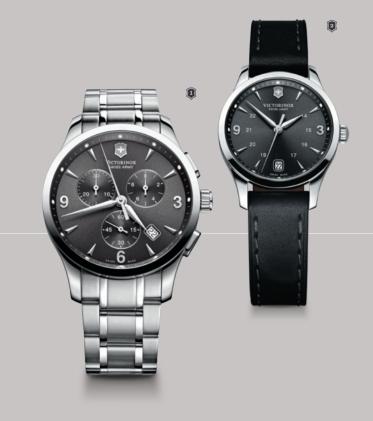

# INFANTRY

Intuitive, efficient, practical and tough — while the Infantry classic aviator watches, its overall look reflects the authentic and the core heritage of Victorinox Swiss Army. The result is a timepiece, as urban in spirit as it is timeless in design.

#### PAGE 30 241563 Quartz – Ronda 715 Ø 40 mm PAGE 31 241567 INFANTRY CHRONOGRAPH Quartz chronograph – Ronda 5030D Ø 40 mm

tes its key style cues from alues of military engineering fined and sophisticated

# INFANTRY

|   | PAGE 32                                                                               |   |                                                                              |
|---|---------------------------------------------------------------------------------------|---|------------------------------------------------------------------------------|
| 0 | 241565<br>INFANTRY <i>MECHANICAL</i><br>Mechanical self-winding – ETA 2824<br>Ø 40 mm | 2 | 241566<br>INFANTRY <i>MECHANICAL</i><br>Mechanical self-winding –<br>Ø 40 mm |
|   | PAGE 33                                                                               |   |                                                                              |
|   | 241568                                                                                |   | 241564                                                                       |
| 3 | INFANTRY CHRONOGRAPH                                                                  | 4 | INFANTRY                                                                     |
|   | Quartz chronograph – Ronda 5030D                                                      |   | Quartz – Ronda 715                                                           |
|   | Ø 40 mm                                                                               |   | Ø 40 mm                                                                      |