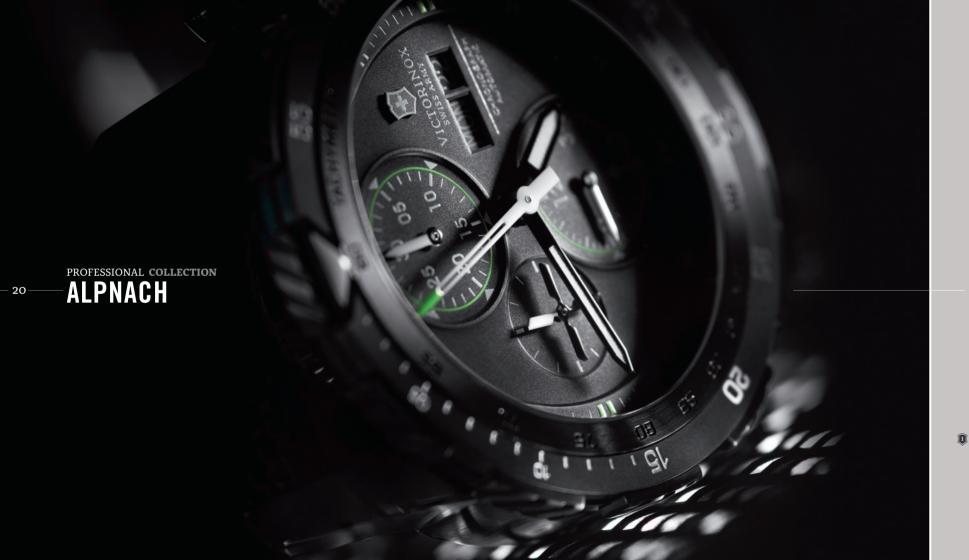

# PROFESSIONAL COLLECTION

241528 I ALPNACH MECHANICAL CHRONOGRAPH Mechanical self-winding chronograph – Valjoux 7750 – Day & date calendar Ø 44 mm

# **ALPNACH**

#### 241572 I ALPNACH MECHANICAL CHRONOGRAPH Mechanical self-winding chronograph Valjoux 7750 – Day & date calendar Ø 44 mm

241527 Mechanical self-winding chronograph Valjoux 7750 – Day & date calendar Ø 44 mm

#### 241574 I ALPNACH MECHANICAL CHRONOGRAPH LIMITED EDITION Mechanical self-winding chronograph Valjoux 7750 Ø 44 mm

Power reserve function at 3 o'clock

#### LIMITED EDITION OF 445 PIECES

Special packaging accompanying the timepiece