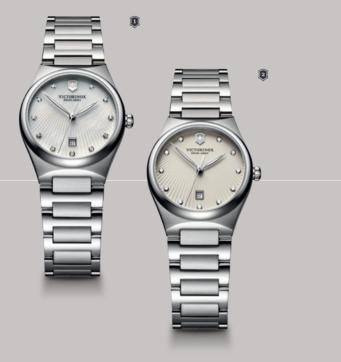

# VICTORIA

Named in tribute to the mother of the Victorinox founder, this characterized by the refinement and soft curves of its design. decorate the understated dial, whose sunburst motif accentu. Cross and Shield logo at 12 o'clock.

241521 VICTORIA DIAMONDS Quartz – Ronda 775 Ø 28 mm

ollection is latural colors es the famous

# VICTORIA -

This classic watch is captivating in its fluidity. Its flexibility is created by the slightly curved, hinge-pinned, articulated links that surround the central link. The hands are slender and precise, in a lightly curved form that evokes the half-moon contours of the case. The roundness of the bezel is highlighted by the half-moon shapes connecting the case to the polished and brushed steel bracelet.

#### PAGE 62 241535 241535 241513 VICTORIA DIAMONDS Quartz – Ronda 775 Ø 28 mm PAGE 63 241512 241522 241522 241522 VICTORIA Quartz – Ronda 775 Ø 28 mm Quartz – Ronda 775 Ø 28 mm