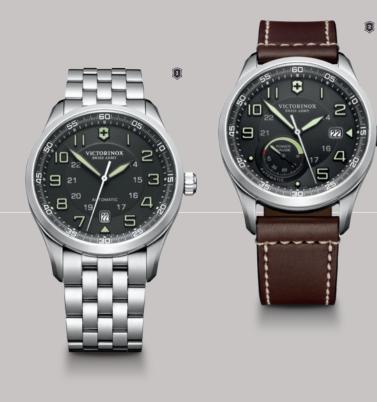

# AIRBOSS

Audacious in its simplicity, modern in its outlook, Swiss-mast a very reliable mechanical movement, the AirBoss Mechanical top-flight instrument of the highest order. The raised and lum Arabic numerals, the diamond-cut striations on the dial track unexpected deepness to the product.

241505 **AIRBOSS MECHANICAL** Mechanical self-winding – ETA 2824 Ø 42 mm

# PROFESSIONAL COLLECTION

| PAGE 14                            |   |                           |
|------------------------------------|---|---------------------------|
| 241508                             |   | 241575                    |
| AIRBOSS MECHANICAL                 | 2 | AIRBOSS MECHANICAL        |
| Mechanical self-winding – ETA 2824 |   | POWER GAUGE               |
| Ø 42 mm                            |   | Mechanical self-winding - |
|                                    |   | Ø 42 mm                   |
|                                    |   |                           |