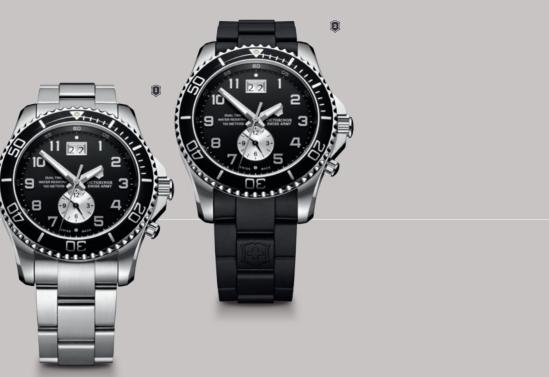

#### PROFESSIONAL COLLECTION DIVE MASTER 500

Shockproof and water resistant to 500 meters, the Dive Master 500 is a stylish watch of outstanding quality. Adventurous and urban, it is built for serious work and play.

|   | PAGE 23                    |   |                         |
|---|----------------------------|---|-------------------------|
|   | 241561                     |   | 241562                  |
| Û | DIVE MASTER 500 MECHANICAL | 2 | DIVE MASTER 500 MECH    |
|   | Mechanical self-winding    |   | Mechanical self-winding |
|   | ETA 2892.A2                |   | ETA 2892.A2             |
|   | Ø 43 mm                    |   | Ø 43 mm                 |

# DIVE MASTER 500

The Dive Master 500 is an authentic Swiss Army grade: direct and straightforward, with the critical attributes of a diving instrument, the uncompromising values of a trusted Swiss brand, and the distinct character of a watchmaking modern classic.

| PAGE 25            |                    |                                       |                                       |
|--------------------|--------------------|---------------------------------------|---------------------------------------|
| 241555             | 241557             | 241558                                | 241556                                |
| Quartz – Ronda 715 | Quartz – Ronda 715 | DIVE MASTER 500<br>Quartz – Ronda 715 | DIVE MASTER 500<br>Quartz – Ronda 715 |
| Ø 38 mm            | Ø 38 mm            | Ø 38 mm                               | Ø 38 mm                               |

#### PROFESSIONAL COLLECTION DIVE MASTER 500

|   | PAGE 26                          |                              |
|---|----------------------------------|------------------------------|
|   | 241560                           | 241559                       |
| Û | DIVE MASTER 500                  | DIVE MASTER 500              |
|   | Quartz – Ronda 715               | Quartz – Ronda 715           |
|   | Ø 43 mm                          | Ø 43 mm                      |
|   | PAGE 27                          |                              |
|   | 241421                           | 241424                       |
| ₿ | DIVE MASTER 500 CHRONOGRAPH 🔍    | DIVE MASTER 500 CHRONO       |
|   | Quartz chronograph – ETA 251.262 | Quartz chronograph – ETA 251 |
|   | Ø 43 mm                          | Ø 43 mm                      |