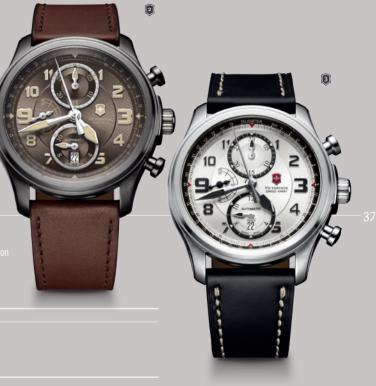

# OFFICER'S

241

2413 2413 0FF

Ø40

The Officer's watch owes its name to the first knives that were a Swiss Army from 1891 onwards. Combining tradition and mode the rounded contours of the Swiss Army knife. Quality, masculin characterize this collection. In a nod to classic watchmaking m the mechanical version has been tinted blue to highlight the flu

| E 44                                                                                         |                                                                |
|----------------------------------------------------------------------------------------------|----------------------------------------------------------------|
| 547<br>TICER'S <i>DAY DATE MECHANICAL</i><br>hanical self-winding – ETA 2836<br>) mm         |                                                                |
| E 45                                                                                         |                                                                |
| 546<br>F <b>ICER'S <i>DAY DATE MECHANICAL</i></b><br>hanical self-winding – ETA 2836<br>0 mm | 241548<br><b>OFFICER'S</b> DAY<br>Mechanical self-w<br>Ø 40 mm |

# - OFFICER'S

The lightly grained leather strap has been integrated into the case to give the Officer's watch a natural and contemporary look while extending its naturally harmonious shapes. A metallic version featuring a subtle alternation of brushed and polished finishes is also available.