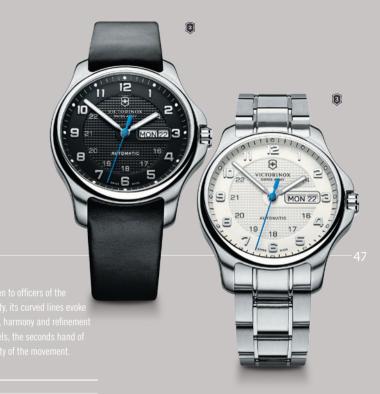

# - OFFICER'S

The lightly grained leather strap has been integrated into the case to give the Officer's watch a natural and contemporary look while extending its naturally harmonious shapes. A metallic version featuring a subtle alternation of brushed and polished finishes is also available.

#### 241550 Sofficer's Day Date

Quartz – Ronda 517 Ø 40 mm 241554 OFFICER'S CHRONOGRAPH Quartz chronograph – ETA G10.211 Ø 42 mm

241549 Officer's Day Date

Quartz – Ronda 517

Ø 40 mm