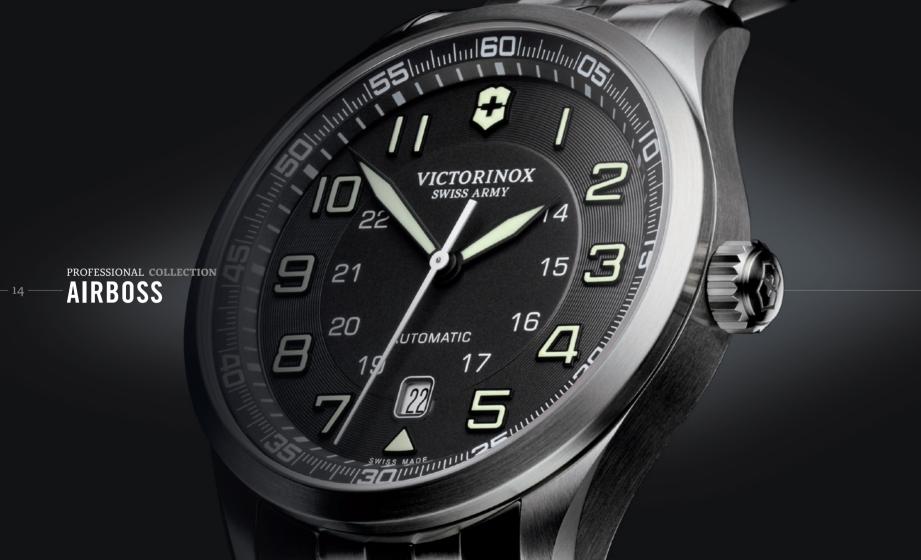

# AIRBOSS

Audacious in its simplicity, modern in its outlook, Swiss-mast a very reliable mechanical movement, the AirBoss Mechanical top-flight instrument of the highest order. The raised and lum Arabic numerals, the diamond-cut striations on the dial track unexpected deepness to the product.

241505 **AIRBOSS MECHANICAL** Mechanical self-winding – ETA 2824 Ø 42 mm