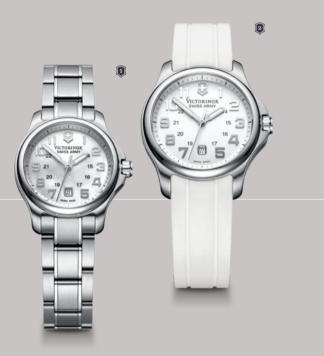

# VICTORIA

Named in tribute to the mother of the Victorinox founder, this characterized by the refinement and soft curves of its design. decorate the understated dial, whose sunburst motif accentu. Cross and Shield logo at 12 o'clock.

# VICTORIA -

This classic watch is captivating in its fluidity. Its flexibility is created by the slightly curved, hinge-pinned, articulated links that surround the central link. The hands are slender and precise, in a lightly curved form that evokes the half-moon contours of the case. The roundness of the bezel is highlighted by the half-moon shapes connecting the case to the polished and brushed steel bracelet.

#### PAGE 62 241535 241535 241513 VICTORIA DIAMONDS Quartz – Ronda 775 Ø 28 mm PAGE 63 241512 241522 241522 241522 VICTORIA Quartz – Ronda 775 Ø 28 mm Quartz – Ronda 775 Ø 28 mm