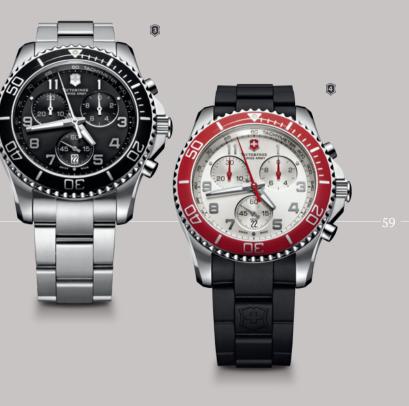

#### PROFESSIONAL COLLECTION DIVE MASTER 500

Shockproof and water resistant to 500 meters, the Dive Master 500 is a stylish watch of outstanding quality. Adventurous and urban, it is built for serious work and play.

|   | PAGE 23                    |   |                         |
|---|----------------------------|---|-------------------------|
|   | 241561                     |   | 241562                  |
| Û | DIVE MASTER 500 MECHANICAL | 2 | DIVE MASTER 500 MECH    |
|   | Mechanical self-winding    |   | Mechanical self-winding |
|   | ETA 2892.A2                |   | ETA 2892.A2             |
|   | Ø 43 mm                    |   | Ø 43 mm                 |

# DIVE MASTER 500

The Dive Master 500 is an authentic Swiss Army grade: direct and straightforward, with the critical attributes of a diving instrument, the uncompromising values of a trusted Swiss brand, and the distinct character of a watchmaking modern classic.

| PAGE 25            |                    |                                       |                                       |
|--------------------|--------------------|---------------------------------------|---------------------------------------|
| 241555             | 241557             | 241558                                | 241556                                |
| Quartz – Ronda 715 | Quartz – Ronda 715 | DIVE MASTER 500<br>Quartz – Ronda 715 | DIVE MASTER 500<br>Quartz – Ronda 715 |
| Ø 38 mm            | Ø 38 mm            | Ø 38 mm                               | Ø 38 mm                               |

#### PROFESSIONAL COLLECTION DIVE MASTER 500

|   | PAGE 26                          |                              |
|---|----------------------------------|------------------------------|
|   | 241560                           | 241559                       |
| Û | DIVE MASTER 500                  | DIVE MASTER 500              |
|   | Quartz – Ronda 715               | Quartz – Ronda 715           |
|   | Ø 43 mm                          | Ø 43 mm                      |
|   | PAGE 27                          |                              |
|   | 241421                           | 241424                       |
| ₿ | DIVE MASTER 500 CHRONOGRAPH 🔍    | DIVE MASTER 500 CHRONO       |
|   | Quartz chronograph – ETA 251.262 | Quartz chronograph – ETA 251 |
|   | Ø 43 mm                          | Ø 43 mm                      |