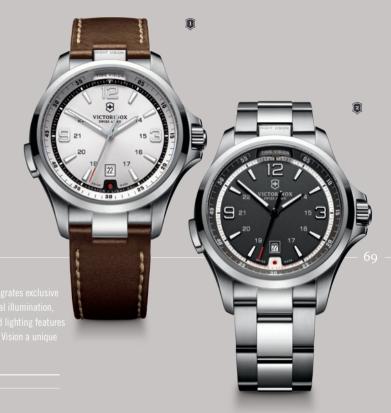

#### ACTIVE COLLECTION NIGHT VISION

Soberly masculine in proportion and feel, the Night Vision inte design features — low consumption LED light modules for di flashlight and strobe functions. The incorporation of advanced into the classic codes of a Swiss watch makes from the Night and multi-functional instrument of extreme utility.

241570 **NIGHT VISION** Quartz – Ronda 705 Ø 42 mm

241569 RIGHT VISION Quartz – Ronda 705 Ø 42 mm