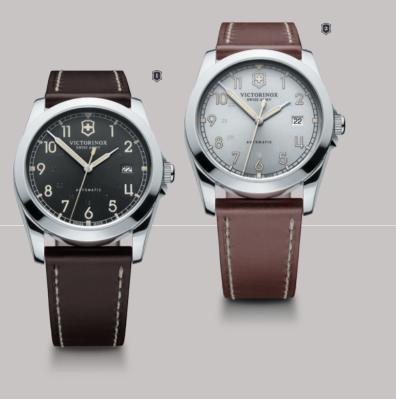

# INFANTRY

|   | PAGE 32                                                                               |   |                                                                              |
|---|---------------------------------------------------------------------------------------|---|------------------------------------------------------------------------------|
| 0 | 241565<br>INFANTRY <i>MECHANICAL</i><br>Mechanical self-winding – ETA 2824<br>Ø 40 mm | 2 | 241566<br>INFANTRY <i>MECHANICAL</i><br>Mechanical self-winding –<br>Ø 40 mm |
|   | PAGE 33                                                                               |   |                                                                              |
|   | 241568                                                                                |   | 241564                                                                       |
| 3 | INFANTRY CHRONOGRAPH                                                                  | 4 | INFANTRY                                                                     |
|   | Quartz chronograph – Ronda 5030D                                                      |   | Quartz – Ronda 715                                                           |
|   | Ø 40 mm                                                                               |   | Ø 40 mm                                                                      |

# INFANTRY VINTAGE

241526

INFANTRY VINTAGE MECHANICAL CHRONOGRAPH Mechanical self-winding chronograph – Valjoux 7750 Ø 44 mm

241520 241449 INFANTRY VINTAGE MECHANICAL CHRONOGRAPH 🔞 INFANTRY VINTAGE MECHANICAL CHRONOGRAPH Mechanical self-winding chronograph – Valjoux 7750 Mechanical self-winding chronograph – Valjoux 7750 Ø 44 mm Ø 44 mm