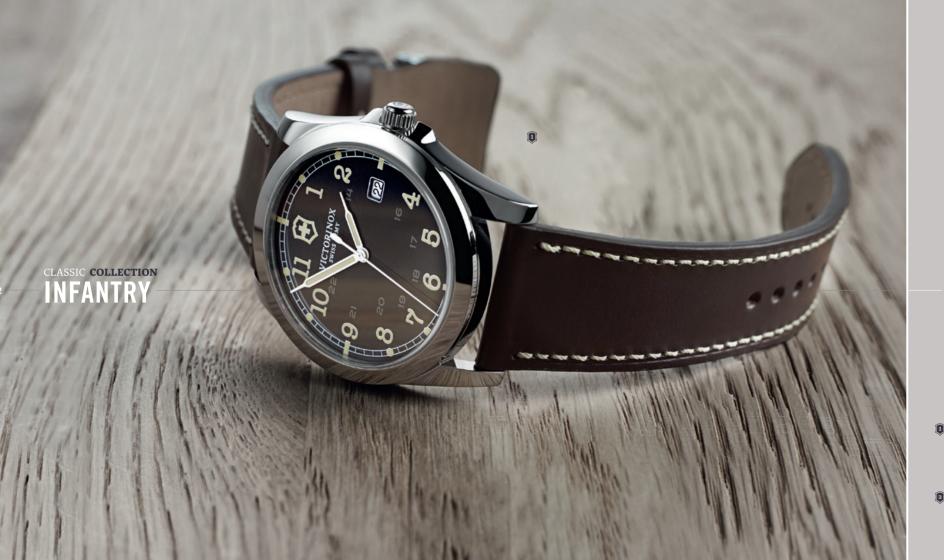

# INFANTRY

Intuitive, efficient, practical and tough — while the Infantry classic aviator watches, its overall look reflects the authentic and the core heritage of Victorinox Swiss Army. The result is a timepiece, as urban in spirit as it is timeless in design.

# INFANTRY

|   | PAGE 32                                                                               |   |                                                                              |
|---|---------------------------------------------------------------------------------------|---|------------------------------------------------------------------------------|
| 0 | 241565<br>INFANTRY <i>MECHANICAL</i><br>Mechanical self-winding – ETA 2824<br>Ø 40 mm | 2 | 241566<br>INFANTRY <i>MECHANICAL</i><br>Mechanical self-winding –<br>Ø 40 mm |
|   | PAGE 33                                                                               |   |                                                                              |
|   | 241568                                                                                |   | 241564                                                                       |
| 3 | INFANTRY CHRONOGRAPH                                                                  | 4 | INFANTRY                                                                     |
|   | Quartz chronograph – Ronda 5030D                                                      |   | Quartz – Ronda 715                                                           |
|   | Ø 40 mm                                                                               |   | Ø 40 mm                                                                      |