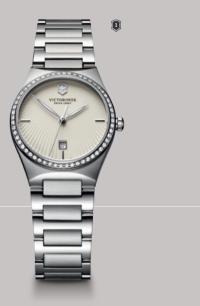

# VICTORIA

Named in tribute to the mother of the Victorinox founder, this characterized by the refinement and soft curves of its design. decorate the understated dial, whose sunburst motif accentu. Cross and Shield logo at 12 o'clock.

241521 VICTORIA DIAMONDS Quartz – Ronda 775 Ø 28 mm

ollection is latural colors es the famous

# VICTORIA -

This classic watch is captivating in its fluidity. Its flexibility is created by the slightly curved, hinge-pinned, articulated links that surround the central link. The hands are slender and precise, in a lightly curved form that evokes the half-moon contours of the case. The roundness of the bezel is highlighted by the half-moon shapes connecting the case to the polished and brushed steel bracelet.

#### PAGE 62 241535 241535 241513 VICTORIA DIAMONDS Quartz – Ronda 775 Ø 28 mm PAGE 63 241512 241522 241522 241522 VICTORIA Quartz – Ronda 775 Ø 28 mm Quartz – Ronda 775 Ø 28 mm