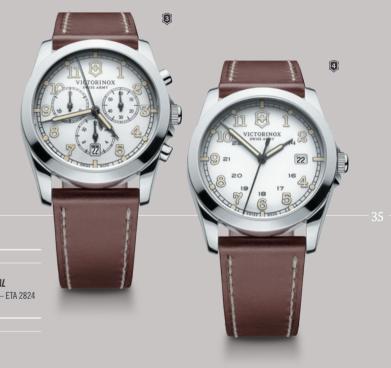

# INFANTRY VINTAGE

241526

INFANTRY VINTAGE MECHANICAL CHRONOGRAPH Mechanical self-winding chronograph – Valjoux 7750 Ø 44 mm

241520 241449 INFANTRY VINTAGE MECHANICAL CHRONOGRAPH 🔞 INFANTRY VINTAGE MECHANICAL CHRONOGRAPH Mechanical self-winding chronograph – Valjoux 7750 Mechanical self-winding chronograph – Valjoux 7750 Ø 44 mm Ø 44 mm