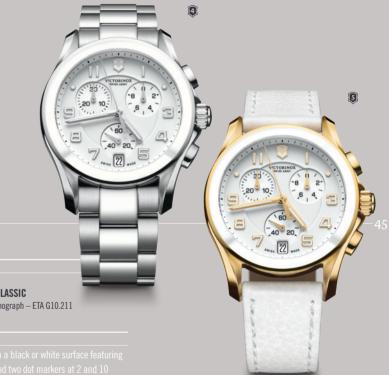

#### CLASSIC COLLECTION 42 CHRONO CLASSIC

#### CLASSIC COLLECTION CHRONO CLASSIC

Discreet yet generous, this chronograph captivates onlookers materials and its well-balanced proportions. Its clear design the timepiece. Stretching from one horn to the next in a dyna characterized by its fluidity.

#### AGE 43

Designed to ensure perfect readability, the dial of the Chrono Classic is minimalistic with a black or white surface featurin, a trio of precise arcs. The counters are positioned to meet the date display at 6 o'clock and two dot markers at 2 and 10 o'clock, which contrast with the dial's Arabic numerals. The ceramic-coated bezel matches the dial, providing monochrome tenth and radiance.