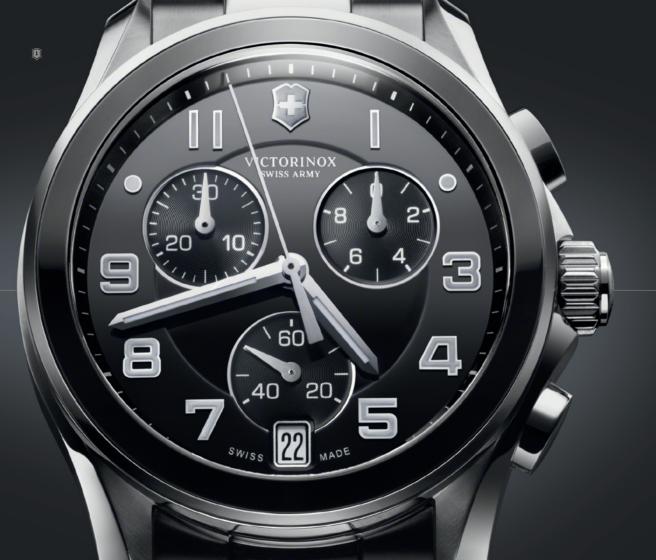

#### CLASSIC COLLECTION 42 CHRONO CLASSIC

#### CLASSIC COLLECTION CHRONO CLASSIC

Discreet yet generous, this chronograph captivates onlookers materials and its well-balanced proportions. Its clear design the timepiece. Stretching from one horn to the next in a dyna characterized by its fluidity.

#### AGE 43

Designed to ensure perfect readability, the dial of the Chrono Classic is minimalistic with a black or white surface featurin, a trio of precise arcs. The counters are positioned to meet the date display at 6 o'clock and two dot markers at 2 and 10 o'clock, which contrast with the dial's Arabic numerals. The ceramic-coated bezel matches the dial, providing monochrome tenth and radiance.